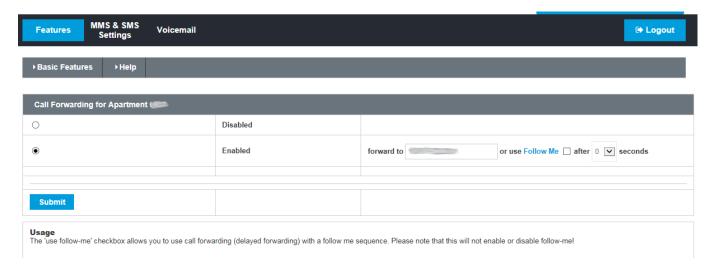

## **Call forwarding User settings**

Standard by default should be as below:

Enabled Call forwarding, number to forward to (You can set Follow Me rollover after X seconds from here)