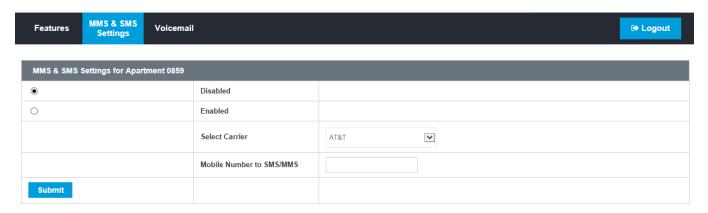

## **MMS & SMS Notification Settings**

Settings to select SMS and MMS Carrier (This menu may vary as we continually update the listing)

Note: If you carrier is not listed, please contact us at <a href="mailto:support@avlinkpro.com">support@avlinkpro.com</a> so we can add them to the list!

<sup>\*</sup> SMS service may incur data charges depending on your mobile carrier contract