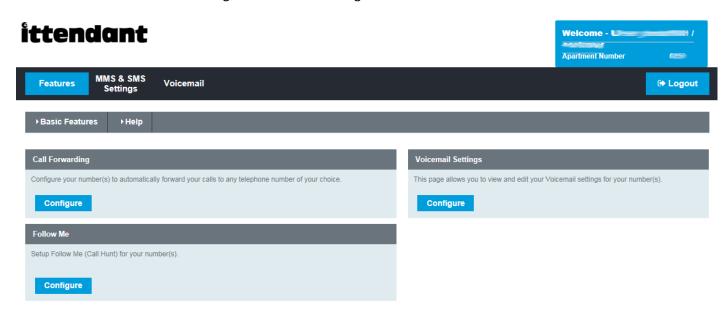

#### Features Settings -Landing Page

Use this menu to select Call Routing and Voicemail settings

The display shows date, time, inbound door camera calling to what number or what forwarded number if a recording was made and the duration of the intercom call.

#### Voicemail - if enabled

Using voicemail settings, a user can have recorded messages forwarded to an email address along with transcribed text of the message. This would be enabled in the voicemail settings section.