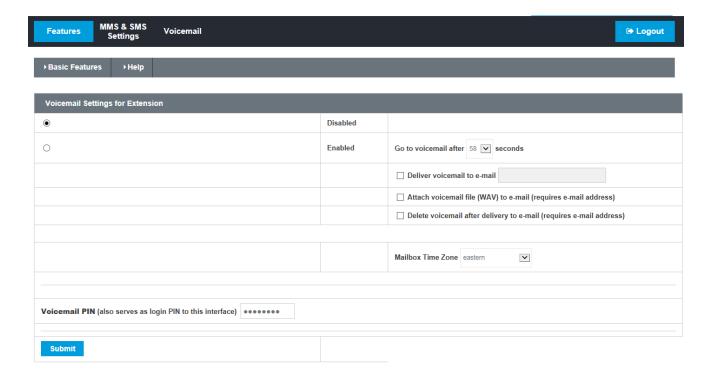

# Voicemail Settings -

From this page you can enable or disable the voicemail feature

(Caution: disabling voicemail when previously enabled will delete any previously recorded voicemail transactions)

You can set the following parameters:

- If not enabled, you can enable voicemail and select options:
- How many seconds to record a message if no one answers
- Option to attach voice message with email (Message will also be transcribed in text)
- Change voicemail pin (Do not change without knowledge of this password)