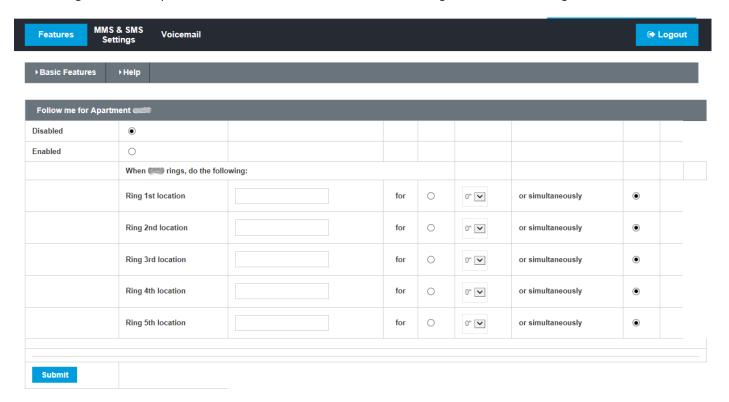

# **Follow Me User Setting**

This setting will enable up to 5 roll over or simultaneous numbers to ring when the caller rings the unit.