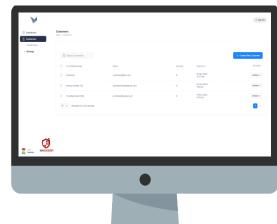

#### Maintaining Users

**Ittendant** portal allows installers and property management the ease of updating user information and adding new clients. Notifies you if devices are not connected.

#### <u>White Label Reseller</u>

Installers can white label the admin and customer portals so there can be a custom Identity to match a business or property.