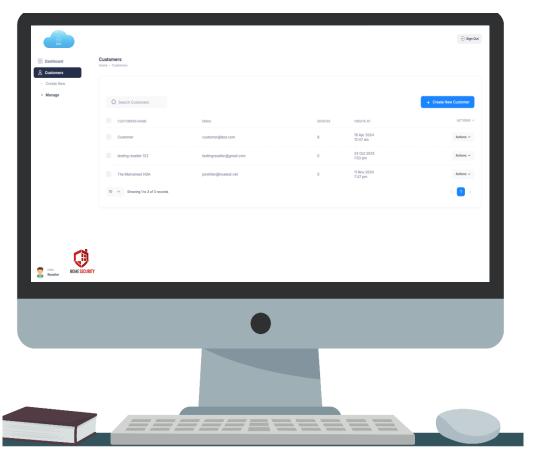

## Maintaining Users

**Ittendant** portal allows installers and property management the ease of updating user information and adding new clients. Notifies you if devices are not connected.

## **Reseller Manager View**

ittend

## **Customer / Property Manager View**